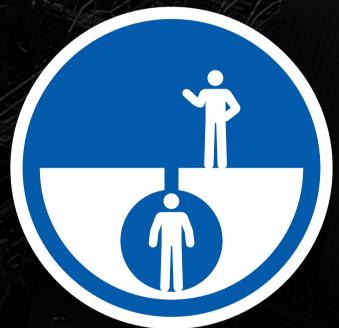

Do not enter confined spaces unless authorized and safety analysis is completed.

Follow the Fitness for Work Standard, this includes mentally fit, not fatigued and free from alcohol and illicit drugs.

Strictly follow signage.
Do not enter restricted areas without permission and never enter an open stope or work under unsupported ground.