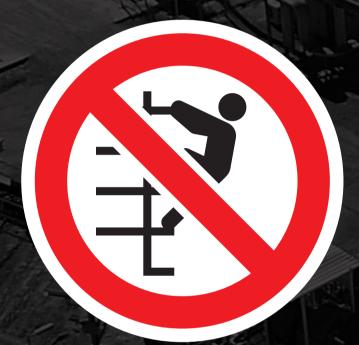

Isolate hazardous energy before any work begins.

Be aware of your surroundings.
Never walk under a suspended load.

Be aware of unstable ground and trip hazards. Protect yourself against falls when working at heights or near holes.

Do not enter confined spaces unless authorized and safety analysis is completed.

Follow the Fitness for Work Standard, this includes mentally fit, not fatigued and free from alcohol and illicit drugs.

Strictly follow signage.
Do not enter restricted areas without permission and never enter an open stope or work under unsupported ground.