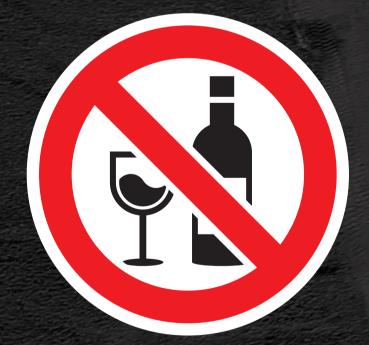

Do not enter confined spaces unless authorized and safety analysis is completed.

Follow the Fitness for Work Standard, this includes mentally fit, not fatigued and free from alcohol and illicit drugs.

Strictly follow signage.
Do not enter restricted areas without permission and never enter an open stope or work under unsupported ground.