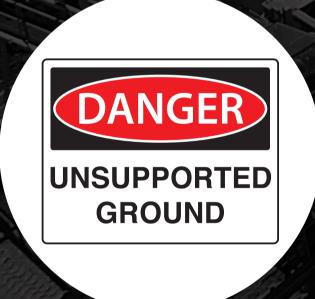

Isolate hazardous energy before any work begins.

Be aware of your surroundings.
Never walk under a suspended load.

Be aware of unstable ground and trip hazards. Protect yourself against falls when working at heights or near holes.

Do not enter confined spaces unless authorized and safety analysis is completed.

Follow the Fitness for Work Standard, this includes mentally fit, not fatigued and free from alcohol and illicit drugs.

Strictly follow signage.
Do not enter restricted areas without permission and never enter an open stope or work under unsupported ground.