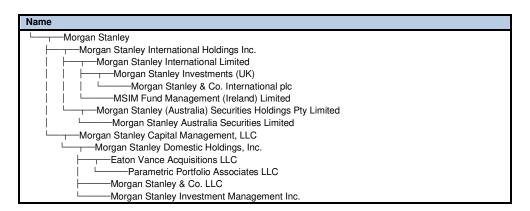

#### 1. Details of substantial holder (1)

Morgan Stanley and its subsidiaries listed in Annexure A Name

ACN/ARSN (if applicable) Not Applicable

The holder ceased to be a

substantial holder on December 09, 2022 The previous notice was given to the company on December 09, 2022 The previous notice was dated December 06, 2022