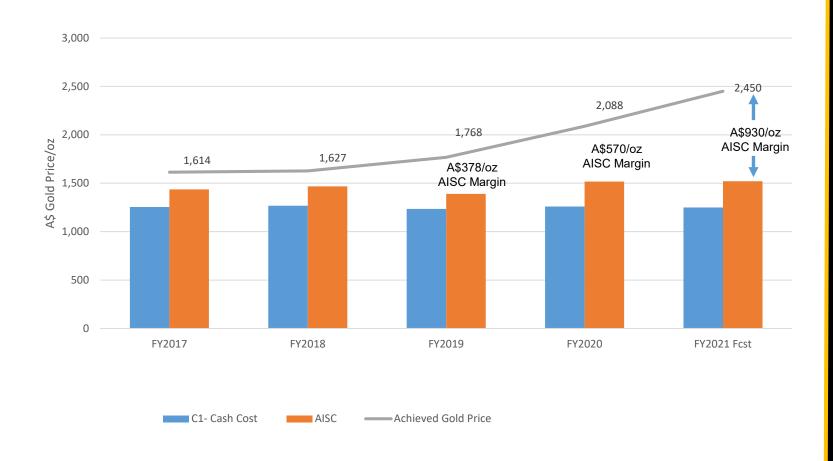

# Exponential Margin Growth (assumes A\$2600/oz spot)

## Poised to deliver...(Our Capability Forecasted)......

Based on Guidance, Avg received gold price of A\$2,450/oz, Current Planned Capex, No additional growth projects.

Focused on Dividends and Organic Growth.

#### **FY 2021 Production Guidance**

| Quarter        | Output           | Cash Cost of Sales (C1) | AISC                                                   |
|----------------|------------------|-------------------------|--------------------------------------------------------|
| Sep. 2020 (Q1) | 60 - 67,500 oz   | \$1,300 - \$1,360/oz    | \$1,550 - \$1,640/oz                                   |
| Dec. 2020 (Q2) | 65 - 72,500 oz   | \$1,240 - \$1,300/oz    | \$1,500 - \$1,570/oz                                   |
| Mar. 2021 (Q3) | 70 - 77,500 oz   | \$1,180 - \$1,240/oz    | \$1,440 - \$1,510/oz                                   |
| Jun. 2021 (Q4) | 75 - 82,500 oz   | \$1,140 - \$1,200/oz    | \$1,400 - \$1,470/oz                                   |
| FY 2020 - 2021 | 270 - 300,000 oz | \$1,200 - \$1300/oz     | <b>\$1,460 - \$1,560/oz</b><br>Australian Dollars A\$) |

(All costs quoted in Australian Dollars A\$)

For International comparison only:

**US\$: A\$ Exch Rate = 0.70** 

US\$840 - \$910/oz

US\$1,020 - \$1090/oz

RESOURCES LIMITED