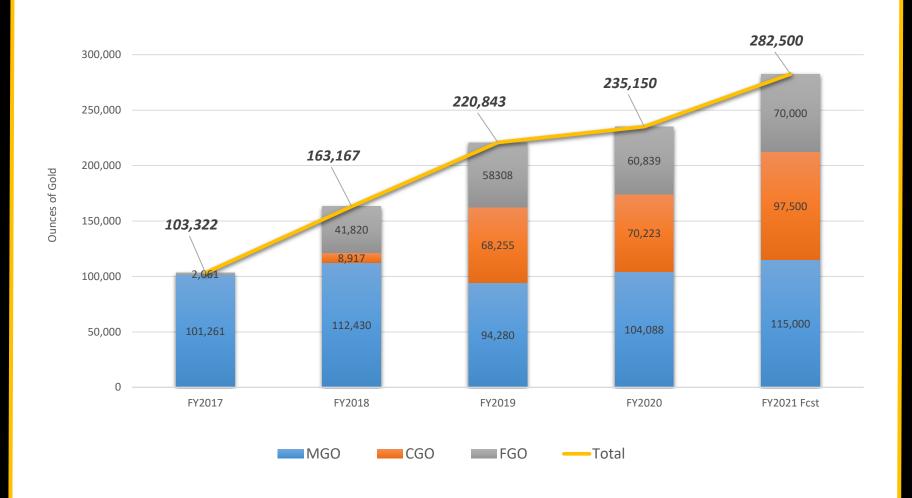

## **Growth in the Murchison Region**

# Exponential Margin Growth (assumes A\$2600/oz spot)

### Murchison – Gold Leverage & Mine Life

- Reserve replacement equal to depletion (1 Moz produced no change in reserves)
- Only 7.5% of reserves hedged going into the next 10 years
- Average hedge price increased from A\$1,654/oz in 2017 to A\$2,082 today