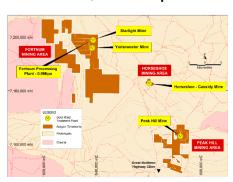

# Core Focus in Central Murchison Region

Fortnum Gold
Operation (FGO)

#### Glossary:

CMGP is the Central Murchison Gold Project (MGO + CGO consolidated); MGO is the Meekatharra Gold Operations;

CGO is the Cue Gold Operations; and FGO is the Fortnum Gold Operations.