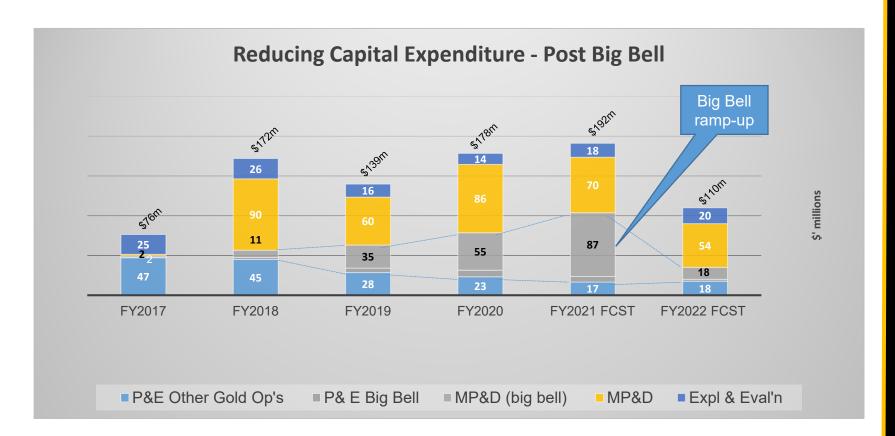

## Poised to deliver...(Our Capability Forecasted)......

Based on Guidance, Avg received gold price of A\$2,450/oz, Current Planned Capex, No additional growth projects.

Focused on Dividends and Organic Growth.

Unparalleled re-rate potential compared to peers.