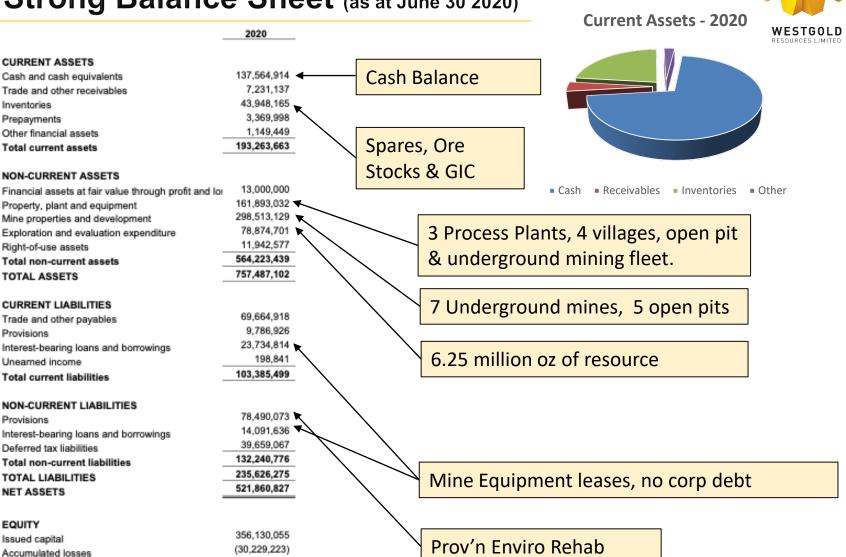

### Strong Balance Sheet (as at June 30 2020)

14,466,364

181,493,631

521,860,827

EQUITY

Other reserves

TOTAL EQUITY

Share-based payments reserve

#### **Primed for Growth & Sustained Production**

The large investment in development assets (represented by 53% of non-current assets) positions the Group for production, boding well for future gold output.

Carrying value of our infrastructure (making up 29% of non-current assets) represents a fraction of the replacement costs, translating into lower depreciation costs over long-term production.

The exploration assets (E&E) with 6.25 million oz of resource not in reserves is carried at \$79 million, or just \$13 per ounce.

#### Non-Current Assets - 2020

- Financial assets
- Property, plant and equipment
- Development assets
- Exploration
- Right-of use assets