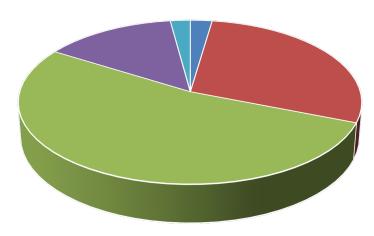

#### Non-Current Assets - 2020

- Financial assets
- Property, plant and equipment
- Development assets
- Exploration
- Right-of use assets