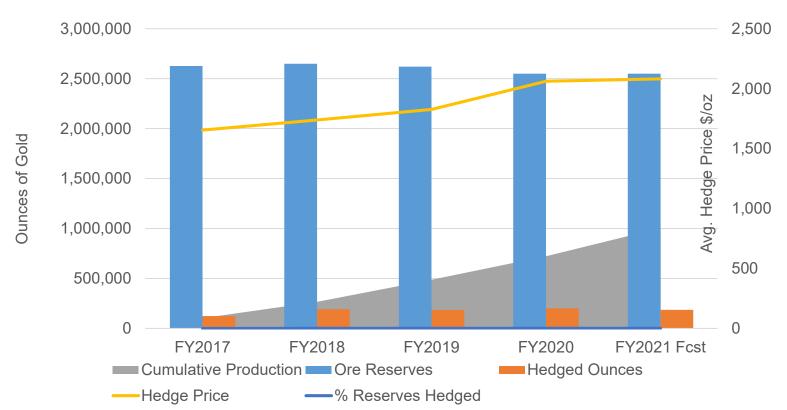

Corporate Debt: Nil

Normal equipment leasing

Hedging: 8% of Ore Reserves

~190,000oz @ A\$2,082/oz

Share Liquidity: 1 month ~ 3.0m shares/day;

Dividend Policy: 30% NPAT (discretionary);

### Murchison – Gold Leverage & Mine Life

- Reserve replacement equal to depletion (1 Moz produced no change in reserves)
- Only 7.5% of reserves hedged going into the next 10 years
- Average hedge price increased from A\$1,654/oz in 2017 to A\$2,082 today